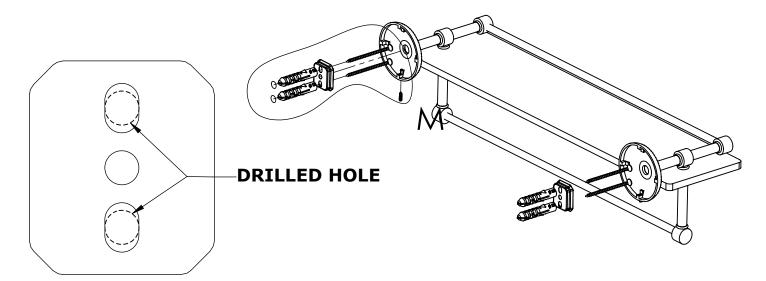

## MC-1TB-22-GAL

**Step 1:** Drill holes in Wall for screw anchors and attach Mounting Plate to Wall

Determine your desired location for installation and make a mark for the location of the mounting plate. Remove mounting plate from backplate by loosening set screw in backplate as pictured below. Place center hole of mounting plate over mark made above. Make 2 marks where mounting screws will be placed as shown below. Drill hole at each of the marks. (You may substitute other style mounting anchors or screws if desired). Place anchors into the holes made. Place mounting plate over holes and secure to mounting surface using screws as shown below.