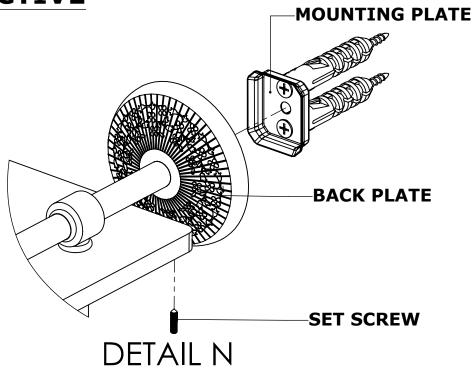

#### Step 2: Attach Bracket to Mounting Plate.

Place bracket on mounting plate and secure by tightening set screw as shown below.