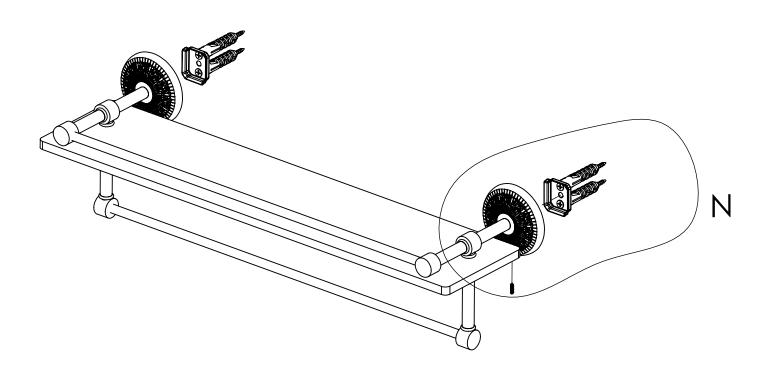

#### Step 2: Attach Bracket to Mounting Plate.

Place bracket on mounting plate and secure by tightening set screw as shown below.