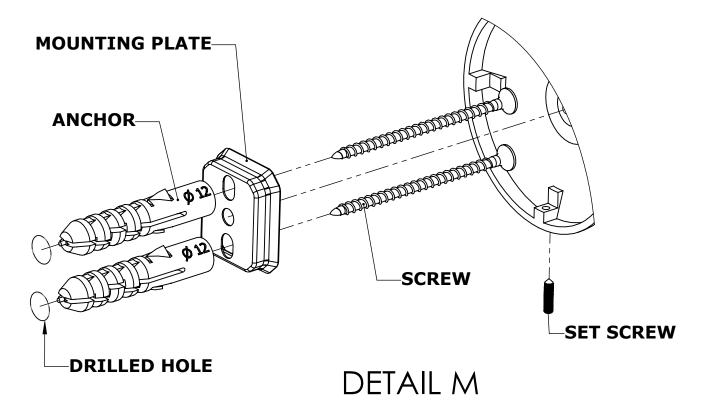

## MC-1TB-22-GAL

**Step 1:** Drill holes in Wall for screw anchors and attach Mounting Plate to Wall

Determine your desired location for installation and make a mark for the location of the mounting plate. Remove mounting plate from backplate by loosening set screw in backplate as pictured below. Place center hole of mounting plate over mark made above. Make 2 marks where mounting screws will be placed as shown below. Drill hole at each of the marks. (You may substitute other style mounting anchors or screws if desired). Place anchors into the holes made. Place mounting plate over holes and secure to mounting surface using screws as shown below.